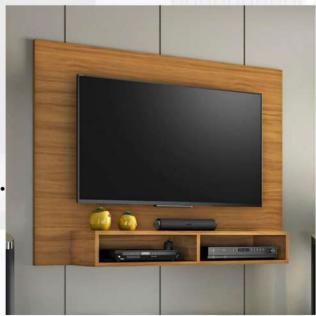

#### TV UNIT (5'0"L X5'0"H)

- Commercial Ply 303 Grade.
- > 18mm Commercial Ply.
- Moisture Resistant Ply.
- **► Termite Proof.**
- External Laminate 1mm Matte Finish.
- Internal Laminate 0.8mm Off White.
- EBCO Accessories ,Fittings and Handles.