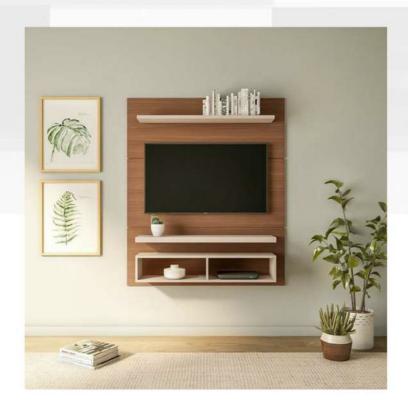

#### TV UNIT (5'0"L X5'0"H)

- Commercial Ply 303 Grade.
- > 18mm Commercial Ply.
- Moisture Resistant Ply.
- **► Termite Proof.**
- External Laminate 1mm Matte Finish.
- Internal Laminate 0.8mm Off White.
- EBCO Accessories ,Fittings and Handles.