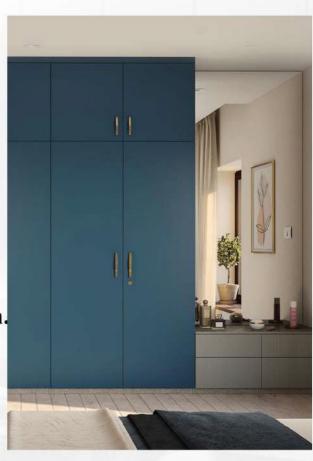

# BEDROOM-1 (7'6"L X7'0"H)

- >Openable Wardrobe
- Commercial Ply 303 Grade.
- > 18mm Commercial Ply.
- Moisture Resistant Ply.
- Termite Proof.
- External Laminate 1mm Matte Finish.
- **▶** Internal Laminate 0.8mm Off White.
- **EBCO** Accessories and Fittings.