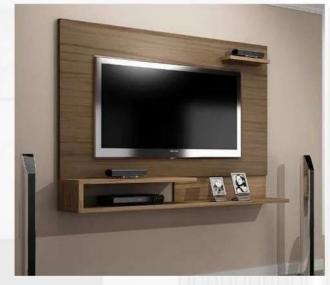

#### TV UNIT (5'0"L X5'0"H)

- Commercial Ply 303 Grade.
- > 18mm Commercial Ply.
- Moisture Resistant Ply.
- **► Termite Proof.**
- External Laminate 1mm Matte Finish.
- Internal Laminate 0.8mm Off White.
- EBCO Accessories ,Fittings and Handles.