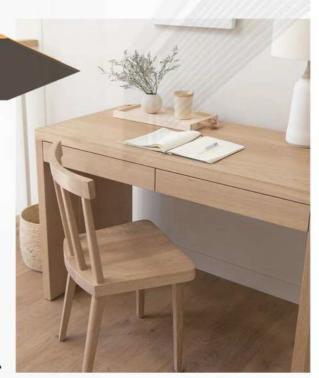

#### STUDY CABINET (3'0"LX2'6"H)

- Commercial Ply 303 Grade.
- > 18mm Commercial Ply.
- Moisture Resistant Ply.
- > Termite Proof.
- External Laminate 1mm Matte Finish.
- Internal Laminate 0.8mm Off White.
- EBCO Accessories and Fittings.