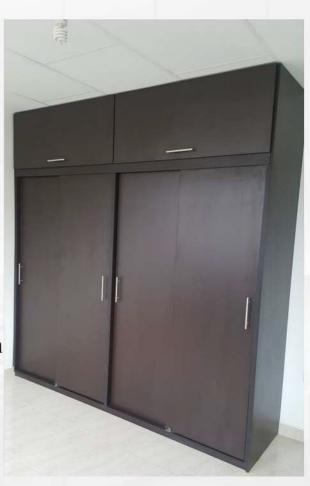

# BEDROOM-1 (7'6"L X7'0"H)

- >Openable Wardrobe
- Commercial Ply 303 Grade.
- > 18mm Commercial Ply.
- Moisture Resistant Ply.
- Termite Proof.
- External Laminate 1mm Matte Finish.
- **▶** Internal Laminate 0.8mm Off White.
- **EBCO** Accessories and Fittings.