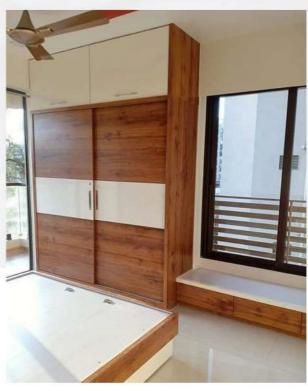

# BEDROOM-1 (7'6"L X7'0"H)

- >Openable Wardrobe
- Commercial Ply 303 Grade.
- > 18mm Commercial Ply.
- Moisture Resistant Ply.
- Termite Proof.
- External Laminate 1mm Matte Finish.
- **▶** Internal Laminate 0.8mm Off White.
- **EBCO** Accessories and Fittings.