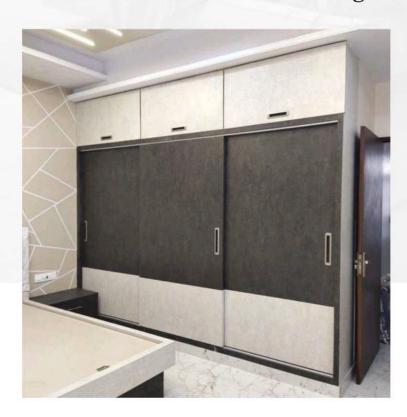

# BEDROOM-1 (7'6"L X7'0"H)

- >Openable Wardrobe
- Commercial Ply 303 Grade.
- > 18mm Commercial Ply.
- Moisture Resistant Ply.
- Termite Proof.
- External Laminate 1mm Matte Finish.
- **▶** Internal Laminate 0.8mm Off White.
- **EBCO** Accessories and Fittings.