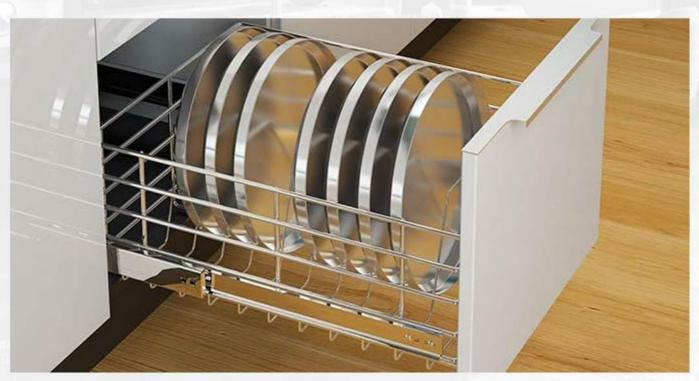

# KITCHEN BASE UNIT (9'2"L X2'8"H)

- Boiling Water-Resistant Ply 710 Grade.
- > 18 mm BWP PLY.
- > Termite Proof,
- ➤ Moisture Resistant Ply.
- External Laminate 1mm Glossy Finish.
- Internal Laminate 0.8mm Off White.
- **EBCO** Accessories , Fittings and Handles.
  - 1 Plain -Thali Unit.
  - 1 Cutlery Unit.

### KITCHEN ACCESSORIES

**EBCO** Accessories, Fittings and Handles. 1 Plain -Thali Unit.

1 Cutlery Unit.

- Sliding Wardrobe with Openable Loft Frame Shutter.
- Commercial Ply 303 Grade.
- 18mm Commercial Ply.
- Moisture Resistant Ply.
- Termite Proof.
- External Laminate 1mm Matte Finish
- Internal Laminate 0.8mm Off White.
- EBCO Accessories and Fittings.