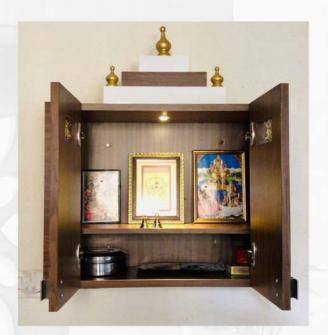

# POOJA UNIT (2'6"L X3'0"H)

- **Commercial Ply 303 Grade.**
- > 18mm Commercial Ply.
- Moisture Resistant Ply.
- Termite Proof.
- External Laminate 1mm Matte Finish.
- Internal Laminate 0.8mm Off White.
- **EBCO** Accessories ,Fittings and Handles.