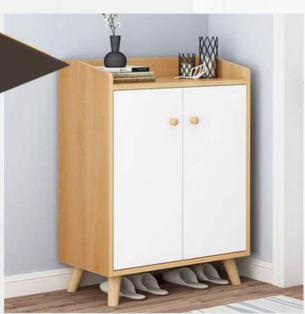

### SHOE RACK (2'6"LX2'0"H)

- Commercial Ply 303 Grade.
- > 18mm Commercial Ply.
- Moisture Resistant Ply.
- > Termite Proof.
- External Laminate 1mm Matte Finish.
- Internal Laminate 0.8mm Off White.
- **EBCO** Accessories and Fittings.