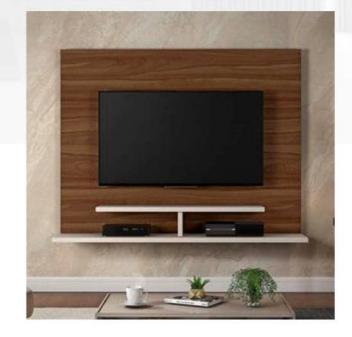

#### TV UNIT (5'0"L X5'0"H)

- Commercial Ply 303 Grade.
- > 18mm Commercial Ply.
- Moisture Resistant Ply.
- **► Termite Proof.**
- External Laminate 1mm Matte Finish.
- Internal Laminate 0.8mm Off White.
- EBCO Accessories ,Fittings and Handles.