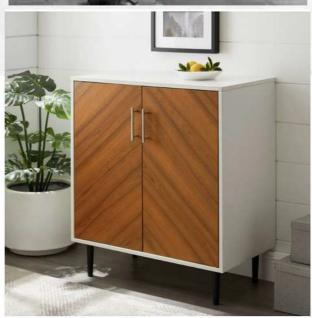

### SHOE RACK (2'6"LX2'0"H)

- Commercial Ply 303 Grade.
- > 18mm Commercial Ply.
- Moisture Resistant Ply.
- > Termite Proof.
- External Laminate 1mm Matte Finish.
- Internal Laminate 0.8mm Off White.
- **EBCO** Accessories and Fittings.