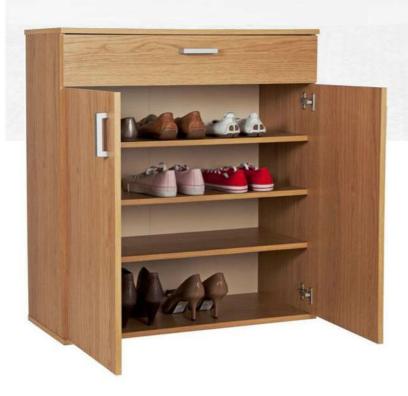

### SHOE RACK (2'6"LX2'0"H)

- Commercial Ply 303 Grade.
- > 18mm Commercial Ply.
- Moisture Resistant Ply.
- > Termite Proof.
- External Laminate 1mm Matte Finish.
- Internal Laminate 0.8mm Off White.
- **EBCO** Accessories and Fittings.