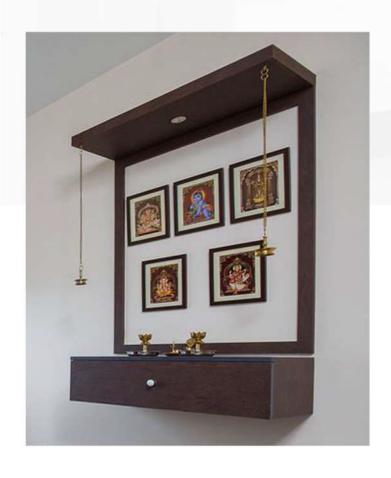

# POOJA UNIT (2'6"L X3'0"H)

- **Commercial Ply 303 Grade.**
- > 18mm Commercial Ply.
- Moisture Resistant Ply.
- Termite Proof.
- External Laminate 1mm Matte Finish.
- Internal Laminate 0.8mm Off White.
- **EBCO** Accessories ,Fittings and Handles.