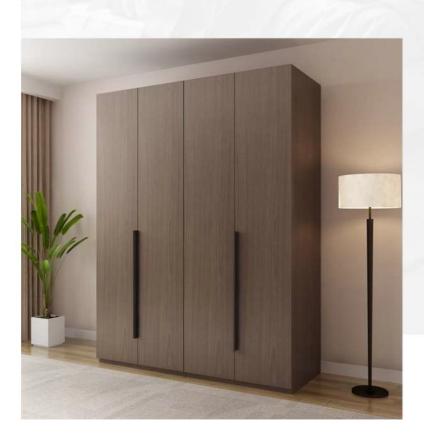

# BEDROOM-1 (7'6"L X7'0"H)

- >Openable Wardrobe
- Commercial Ply 303 Grade.
- > 18mm Commercial Ply.
- Moisture Resistant Ply.
- Termite Proof.
- External Laminate 1mm Matte Finish.
- **▶** Internal Laminate 0.8mm Off White.
- **EBCO** Accessories and Fittings.