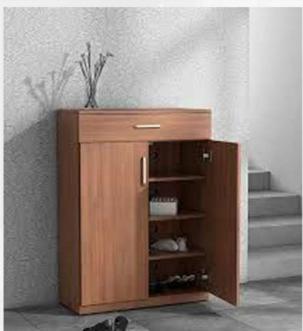

### SHOE RACK (2'6"LX2'0"H)

- Commercial Ply 303 Grade.
- > 18mm Commercial Ply.
- Moisture Resistant Ply.
- > Termite Proof.
- External Laminate 1mm Matte Finish.
- Internal Laminate 0.8mm Off White.
- **EBCO** Accessories and Fittings.