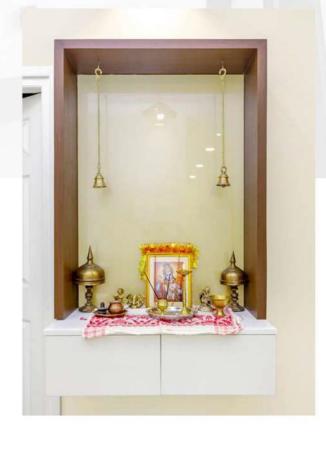

# POOJA UNIT (2'6"L X3'0"H)

- **Commercial Ply 303 Grade.**
- > 18mm Commercial Ply.
- Moisture Resistant Ply.
- Termite Proof.
- External Laminate 1mm Matte Finish.
- Internal Laminate 0.8mm Off White.
- **EBCO** Accessories ,Fittings and Handles.