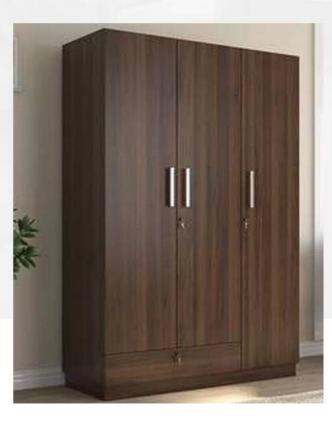

# BEDROOM-1 (7'6"L X7'0"H)

- >Openable Wardrobe
- Commercial Ply 303 Grade.
- > 18mm Commercial Ply.
- Moisture Resistant Ply.
- Termite Proof.
- External Laminate 1mm Matte Finish.
- **▶** Internal Laminate 0.8mm Off White.
- **EBCO** Accessories and Fittings.