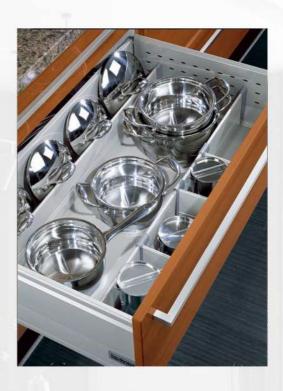

# KITCHEN BASE UNIT (9'2"L X2'8"H)

- Boiling Water-Resistant Ply 710 Grade.
- > 18 mm BWP PLY.
- > Termite Proof,
- ➤ Moisture Resistant Ply.
- External Laminate 1mm Glossy Finish.
- Internal Laminate 0.8mm Off White.
- **EBCO** Accessories , Fittings and Handles.
  - 1 Plain -Thali Unit.
  - 1 Cutlery Unit.

### KITCHEN ACCESSORIES

**EBCO** Accessories, Fittings and Handles. 1 Plain -Thali Unit.

1 Cutlery Unit.

- Sliding Wardrobe with Openable Loft Frame Shutter.
- Commercial Ply 303 Grade.
- 18mm Commercial Ply.
- Moisture Resistant Ply.
- Termite Proof.
- External Laminate 1mm Matte Finish
- Internal Laminate 0.8mm Off White.
- EBCO Accessories and Fittings.