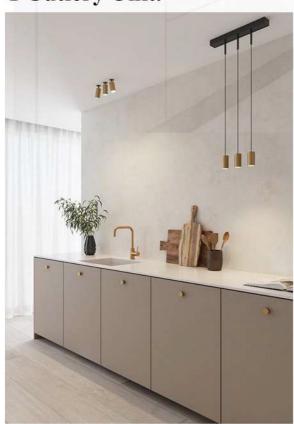

# KITCHEN BASE UNIT (9'2"L X2'8"H)

- Boiling Water-Resistant Ply 710 Grade.
- > 18 mm BWP PLY.
- > Termite Proof,
- ➤ Moisture Resistant Ply.
- External Laminate 1mm Glossy Finish.
- Internal Laminate 0.8mm Off White.
- **EBCO** Accessories , Fittings and Handles.
  - 1 Plain -Thali Unit.
  - 1 Cutlery Unit.

### KITCHEN ACCESSORIES

**EBCO** Accessories, Fittings and Handles. 1 Plain -Thali Unit.

1 Cutlery Unit.

- Sliding Wardrobe with Openable Loft Frame Shutter.
- Commercial Ply 303 Grade.
- 18mm Commercial Ply.
- Moisture Resistant Ply.
- Termite Proof.
- External Laminate 1mm Matte Finish
- Internal Laminate 0.8mm Off White.
- EBCO Accessories and Fittings.